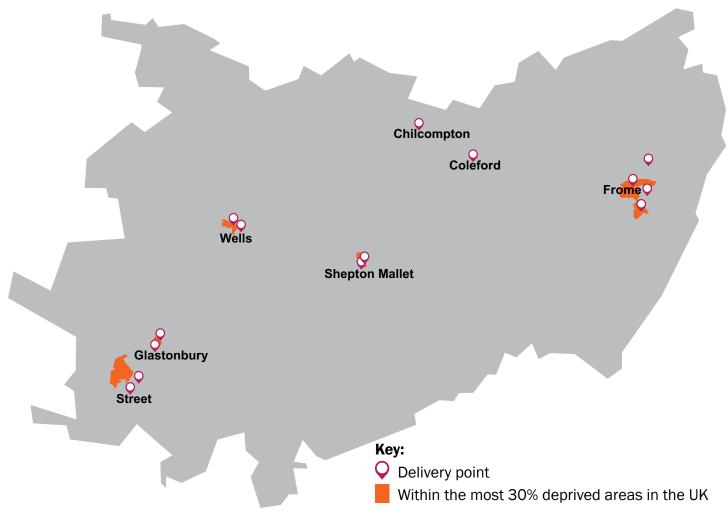

# **Mendip**

- Nurseries and childminding this can be found at: https://www.somersetchoices.org.uk/family/information-and-advice/childcare/
- School-based services
- Parenting programmes which are run on an ad-hoc basis
- Joint activities with the Library Service

| Groups                                       | Day   | Delivery Points       |
|----------------------------------------------|-------|-----------------------|
| Young Parents Day                            | Thurs | The Key Centre, Frome |
| Bumps and Babes                              | Tues  | The Key Centre, Frome |
| Childminder Drop-In                          | Mon   | The Key Centre, Frome |
| Panda's Post Natal Support Group             | Mon   | The Key Centre, Frome |
| Child Developmentals                         | Mon   | The Key Centre, Frome |
| Portage Support Group                        | Tues  | The Key Centre, Frome |
| Healthy Child Clinic                         | Tues  | The Key Centre, Frome |
| Spirals PEEP - targeted group                | Wed   | The Key Centre, Frome |
| Breastfeeding Support Group                  | Wed   | The Key Centre, Frome |
| FAST- Support group for children with Autism | Wed   | The Key Centre, Frome |
| Child Developmentals                         | Wed   | The Key Centre, Frome |
| Mendip Credit Union                          | Thurs | The Key Centre, Frome |

| Stay Play and Learn                                           | Fri   | The Key Centre, Frome                                      |
|---------------------------------------------------------------|-------|------------------------------------------------------------|
| Smoking Cessation                                             | Fri   | The Key Centre, Frome                                      |
| Childminder Drop-In                                           | Mon   | Glastonbury Hub, Glastonbury                               |
| Breastfeeding Group                                           | Wed   | Glastonbury Hub, Glastonbury                               |
| Healthy Child Clinic                                          | Wed   | Glastonbury Hub, Glastonbury                               |
| Glastonbury Police Beat Surgery                               | Wed   | Glastonbury Hub, Glastonbury                               |
| Rhyme Time                                                    | Thurs | Glastonbury Hub, Glastonbury                               |
| Stay Play and Learn                                           | Thurs | Glastonbury Hub, Glastonbury                               |
| Rhyme Time                                                    | Sat   | Glastonbury Hub, Glastonbury                               |
| Baby Sing                                                     | Mon   | The Link, Coleford                                         |
| Breastfeeding Support Group                                   | Tues  | The Link, Coleford                                         |
| Healthy Child Clinic                                          | Tues  | The Link, Coleford                                         |
| Sexual Health Clinic - full clinic with all services provided |       | Crispin School, Street                                     |
| Sexual Health Clinic - full clinic with all services provided |       | Frome Community College, Frome                             |
| Breastfeeding Group                                           | Mon   | Mission Church, Street                                     |
| Healthy Child Clinic                                          | Mon   | Mission Church, Street                                     |
| Toy Library                                                   | Tues  | Portway Church, Frome, Frome                               |
| Young Parents Group                                           | Thurs | Salvation Army Rooms, Shepton Mallet                       |
| Healthy Child Clinic                                          | Thurs | Salvation Army Rooms, Shepton Mallet                       |
| Healthy Child Clinic                                          | Tues  | Seger Hall, Wells                                          |
| Come and Play Toddler Group                                   | Tues  | Shepton Mallet Community Infants School,<br>Shepton Mallet |
| Sexual Health Clinic - full clinic with all services provided |       | St Dunstan's Community School, Glastonbury                 |
| Sexual Health Clinic - full clinic with all services provided |       | The Blue School, Wells                                     |
| Music with Mummy                                              | Wed   | The Mill Centre, Chilcompton                               |
| Healthy Child Clinic                                          | Tues  | The Village Hall, Chilcompton                              |
| Stay, Play and Learn                                          | Tues  | Vallis Community Rooms, Vallis School, Frome               |
| Bumps and Babes                                               | Thurs | Vallis Community Rooms, Vallis School, Frome               |
| Healthy Child Clinic                                          | Thurs | Vallis Community Rooms, Vallis School, Frome               |