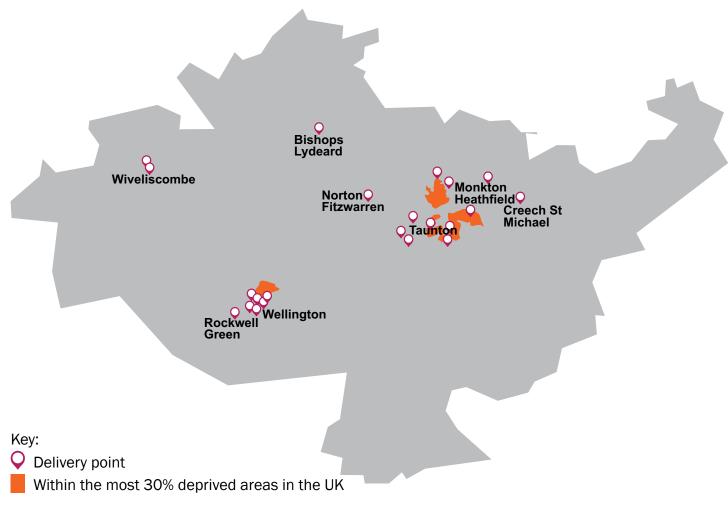

## **Taunton Deane**

- Nurseries and childminding this can be found at: https://www.somersetchoices.org.uk/family/information-and-advice/childcare/
- School-based services
- Parenting programmes which are run on an ad-hoc basis
- Joint activities with the Library Service

| Groups                 | Day  | Delivery Points                     |
|------------------------|------|-------------------------------------|
| Bounce & Rhyme         | Mon  | Hillside Children's Centre, Taunton |
| Bumps & Babes          | Tues | Hillside Children's Centre, Taunton |
| Chill & Chat           | Tues | Hillside Children's Centre, Taunton |
| Stay Play and Learn    | Thur | Hillside Children's Centre, Taunton |
| Health Visitor Clinic  | Thur | Hillside Children's Centre, Taunton |
| Kinship Carers         | Fri  | Hillside Children's Centre, Taunton |
| Breastfeeding Support  | Mon  | Acorn's Children's Centre, Taunton  |
| Health Visitor Clinic  | Mon  | Acorn's Children's Centre, Taunton  |
| Stay Play and Learn    | Mon  | Acorn's Children's Centre, Taunton  |
| PEEP (12-24 months)    | Tues | Acorn's Children's Centre, Taunton  |
| Citizens Advice Bureau | Tues | Acorn's Children's Centre, Taunton  |
| Counselling            | Tues | Acorn's Children's Centre, Taunton  |

| Employment support                                            | Wed  | Acorn's Children's Centre, Taunton                    |
|---------------------------------------------------------------|------|-------------------------------------------------------|
| Chill & Chat                                                  | Thur | Acorns Children's Centre, Taunton                     |
| Twins & Multiples Group                                       | Thur | Acorns Children's Centre, Taunton                     |
| Community litter pick                                         | Sat  | Acorn's Children's Centre, Taunton                    |
| Young Parent Antenatal Group                                  | Tues | The Hollies, Taunton                                  |
| Young Parents Group                                           | Tues | The Hollies, Taunton                                  |
| Childminder Drop In                                           | Thur | The Hollies, Taunton                                  |
| Wise Hippo Birthing Programme                                 | Thur | The Hollies, Taunton                                  |
| Health Visitor Clinic                                         | Fri  | The Hollies, Taunton                                  |
| Twins & Multiples Group                                       | Mon  | Wellington Children's Centre, Wellington              |
| Childminder Drop In                                           | Mon  | Wellington Children's Centre, Wellington              |
| The Nest (Breastfeeding Support)                              | Tues | Wellington Children's Centre, Wellington              |
| Play Therapy                                                  | Tues | Wellington Children's Centre, Wellington              |
| Health Visitor Clinic                                         | Wed  | Wellington Children's Centre, Wellington              |
| Busy Bees Baby & Toddler Group                                | Thur | Wellington Children's Centre, Wellington              |
| Childminder Drop In                                           | Mon  | Bishops Lydeard Children's Centre, Bishops<br>Lydeard |
| Health Visitor Clinic                                         | Tues | Bishops Lydeard Children's Centre, Bishops<br>Lydeard |
| Seedlings Stay & Play                                         | Wed  | Bishops Lydeard Children's Centre, Bishops<br>Lydeard |
| Tiny Tots                                                     | Thur | Bishops Lydeard Children's Centre, Bishops<br>Lydeard |
| Sexual Health Clinic - C Card sign up                         |      | Bishop Fox's Community School, Taunton                |
| Childminder Drop In                                           | Mon  | Bishops Henderson School, Taunton                     |
| Health Visitor Clinic                                         | Tues | Bishops Henderson School, Taunton                     |
| Sexual Health Clinic - full clinic with all services provided |      | Court Fields School, Wellington                       |
| Toy Library & Toddler Group                                   | Mon  | Friends Meeting House, Wellington                     |
| Toy Library                                                   | Sat  | Friends Meeting House, Taunton                        |
| Sexual Health Clinic - C card sign-up, pregnancy testing,     |      | Heathfield Community School, Monkton Heathfield       |
| Sexual Health Clinic - full clinic with all services provided |      | Kingsmead School, Wiveliscombe                        |
| Triple P Parenting                                            | Tues | Methodist Church, Wellington                          |
| Stay Play and Learn                                           | Tues | Methodist Church, Wellington                          |
| Bright Sparks Toddler Group                                   | Tues | Rockwell Green Christian Centre, Wellington           |
| St John's Community Support Group for Adults                  | Wed  | St Johns Church Hall, Wellington                      |
| Sexual Health Clinic - full clinic with all services provided |      | The Castle School, Taunton                            |
| Sexual Health Clinic - full clinic with all services provided |      | The SPACE, Monkton Heathfield                         |
| Sexual Health Clinic - full clinic with all services provided |      | The Taunton Academy, Taunton                          |
| Owl Baby Massage                                              | Tues | The Villages, Creech St Michael                       |
| om baby massage                                               | 1400 | The vinages, steedil of Wildhad                       |

| Health Visitor Clinic   | Wed  | The Villages, Creech St Michael             |
|-------------------------|------|---------------------------------------------|
| Community Stay & Play   | Fri  | Trident Community Hall, Galmington, Taunton |
| Stay, Play & Weigh      | Wed  | Village Hall, Norton Fitzwarren             |
| Stay Play and Learn     | Wed  | Village Hall, Norton Fitzwarren             |
| Bumps & Babes           | Thur | Village Hall, Norton Fitzwarren             |
| Bumps & Babes           |      | Village Hall, Norton Fitzwarren             |
| Chill & Chat            | Wed  | Wellington Medical Centre, Wellington       |
| Citizens' Advice Bureau | Wed  | Wellington Town Council Offices, Wellington |
| Stay Play and Learn     | Wed  | Wiveliscombe Community Centre,              |
|                         |      | Wiveliscombe                                |
| Healthy Child Clinic    | Wed  | Wiveliscombe Community Centre,              |
|                         |      | Wiveliscombe                                |