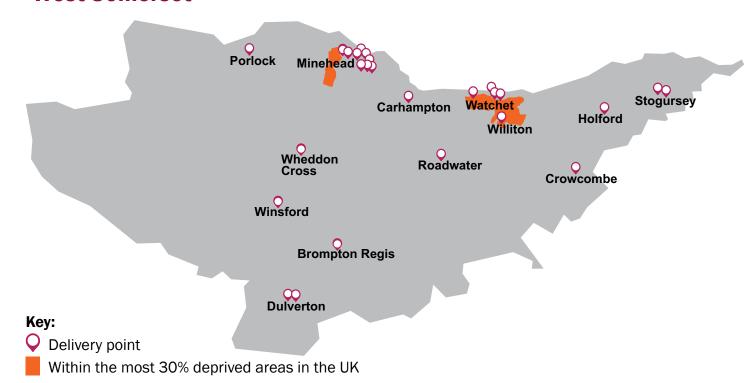

#### **West Somerset**

- Nurseries and childminding this can be found at: https://www.somersetchoices.org.uk/family/information-and-advice/childcare/
- · School-based services
- Parenting programmes which are run on an ad-hoc basis
- · Joint activities with the Library Service

| Groups                              | Day  | Delivery Points                        |
|-------------------------------------|------|----------------------------------------|
| Grandparents Group                  | Mon  | Williton Children's Centre, Williton   |
| Community Employment Hub            | Tues | Williton Children's Centre, Williton   |
| Stay, Play & Weigh                  | Tues | Williton Children's Centre, Williton   |
| Café Mama                           | Thur | Williton Children's Centre, Williton   |
| Baby Yoga                           | Fri  | Williton Children's Centre, Williton   |
| Café Mama                           | Mon  | Alcombe Children's Centre, Minehead    |
| TiddlyPeeps                         | Mon  | Alcombe Children's Centre, Minehead    |
| Stay, Play & Weigh                  | Wed  | Alcombe Children's Centre, Minehead    |
| Childminder Drop In                 | Wed  | Alcombe Children's Centre, Minehead    |
| Baby Massage                        | Thur | Alcombe Children's Centre, Minehead    |
| Community Meal                      | Wed  | Beach Hotel, Minehead                  |
| Brompton Regis Baby & Toddler Group | Mon  | Brompton Regis Village Hall, Dulverton |
| Community Employment Hub            | Wed  | Church Rooms, Stogursey                |
| Toddler Group                       | Thur | Church Rooms, Stogursey                |
| Dulverton Toddler Group             | Tues | Congregational Church Hall, Dulverton  |
| Crowcombe Baby & Toddler Group      | Fri  | Crowcombe Village Hall, Crowcombe      |
| Healthy Child Clinic                | Thur | Exmoor Medical Centre, Dulverton       |
| Magna Weekly Drop-In Sessions       | Thur | Fishersmead Community Room, Dulverton  |
| Holford Coffee & Play               | Thur | Holford Village Hall, Holford          |
| Bumps & Babes                       | Mon  | Knights Templar School Pool, Watchet   |

| TAPS Swimming                               | Tues      | Knights Templar School Pool, Watchet       |
|---------------------------------------------|-----------|--------------------------------------------|
| Stay, Play & Learn                          | Tues      | Knights Templar School Pool, Watchet       |
| Parent Café                                 | Fri       | Knights Templar School Pool, Watchet       |
| Millbridge Ducklings Baby & Toddler Group   | Tues      | Millbridge Evangelical Church, Minehead    |
| Little Fishes (0-5 yrs)                     | Mon       | Minehead Avenue Methodist Church, Minehead |
| Music With Mummy                            | Mon       | Minehead Avenue Methodist Church, Minehead |
| Music With Mummy                            | Fri       | Minehead Avenue Methodist Church, Minehead |
| Wild Walks                                  | Wed       | Minehead Eye, Minehead                     |
| Jump Start                                  | Thur      | Minehead Eye, Minehead                     |
| Diddy Dudes                                 | Wed - Sat | Minehead Eye, Minehead                     |
| Porlock Baby & Toddler Group                | Fri       | Porlock Pavilion, Porlock                  |
| Pop-Up Play Session                         | Tues      | Porlock Recreation Ground, Porlock         |
| Baby Yoga                                   | Fri       | Quaker Hall, Minehead                      |
| Tumbling Toddlers                           | Thur      | Recreation Centre, Carhampton, Carhampton  |
| Roadwater Playgroup                         | Wed       | Roadwater Village Hall, Roadwater          |
| Stay, Play & Learn                          | Fri       | Sainsbury Hall, Minehead                   |
| Music With Mummy                            | Wed       | The Hub, Hopcott Road, Minehead            |
| Baby & Toddler Group                        | Thur      | The Hub, Hopcott Road, Minehead            |
| Community Employment Hub                    | Fri       | The Hub, Hopcott Road, Minehead            |
| Community Employment Hub                    | Thur      | The Sanctuary, Watchet                     |
| Community Meal                              | Fri       | The Sanctuary, Watchet                     |
| Family Brunch                               | Sat       | The Sanctuary, Watchet                     |
| Sexual Health Clinic - full clinic with all |           | The West Somerset Community College,       |
| services provided                           |           | Minehead                                   |
| Healthy Child Clinic                        | Mon       | Village Hall, Stogursey                    |
| Stogursey Fun Playgroup                     | Mon       | Village Hall, Stogursey                    |
| Tumbling Toddlers                           | Thur      | Village Hall, Wheddon Cross                |
| Mummie Fiit                                 | Thur      | Warren Bay Holiday Village, Watchet        |
| Healthy Child Clinic                        | Wed       | Watchet Doctors Surgery, Watchet           |
| Winsford Playgroup                          | Mon       | Winsford Village Hall, Winsford            |