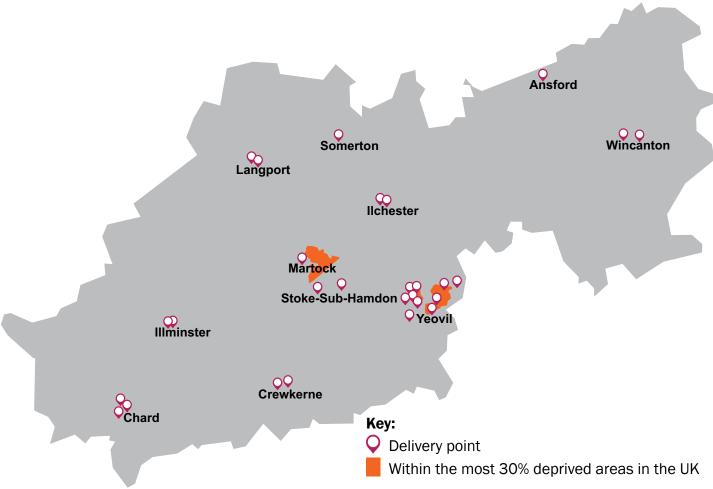

## **South Somerset**

- Nurseries and childminding this can be found at: https://www.somersetchoices.org.uk/family/information-and-advice/childcare/
- School-based services
- Parenting programmes which are run on an ad-hoc basis
- Joint activities with the Library Service

| Groups                      | Day   | Delivery Points                     |
|-----------------------------|-------|-------------------------------------|
| getset Café                 | Mon   | Reckleford Childrens Centre, Yeovil |
| Breastfeeding Clinic        | Mon   | Reckleford Childrens Centre, Yeovil |
| Young Parents Group         | Tues  | Reckleford Childrens Centre, Yeovil |
| Drop In Health Clinic       | Thurs | Reckleford Childrens Centre, Yeovil |
| Musical Babies              | Fri   | Reckleford Childrens Centre, Yeovil |
| Toddler PEEP                | Fri   | Reckleford Childrens Centre, Yeovil |
| Wyndham Park Baby Clinic    | Tues  | Birchfield Centre, Yeovil           |
| Baby PEEP                   | Tues  | Birchfield Centre, Yeovil           |
| Child Development Review    | Mon   | Oaklands , Yeovil                   |
| Health Visitors Baby Group  | Mon   | Oaklands , Yeovil                   |
| Little Acorns Stay and Play | Tues  | Oaklands , Yeovil                   |
| Baby Clinic                 | Wed   | Oaklands , Yeovil                   |
| Childminder Support Group   | Thurs | Oaklands , Yeovil                   |
| Stay, Play and Learn        | Thurs | Oaklands , Yeovil                   |
| Baby Massage                | Thurs | Oaklands , Yeovil                   |

| Child Development Review                    | Fri      | Oaklands , Yeovil                                  |
|---------------------------------------------|----------|----------------------------------------------------|
| Baby PEEP                                   | Mon      | Chard Centre, Chard                                |
| Toddler PEEP                                | Tues     | Chard Centre, Chard                                |
| Childminder Support Group                   | Wed      | Chard Centre, Chard                                |
| Music and Movement                          | Thurs    | Chard Centre, Chard                                |
| Young parents                               | Thurs    | Chard Centre, Chard                                |
| Baby Massage                                | Fri      | Little Marsh , Ilchester                           |
| Baby Signing                                | Fri      | Little Marsh , Ilchester                           |
| Childminder Support Group                   | Mon      | The Balsam Centre, Wincanton                       |
| Breastfeeding Support Group                 | Mon      | The Balsam Centre, Wincanton                       |
| Drop In and Child Health Promotion Clinic   | Wed      | The Balsam Centre, Wincanton                       |
| Parent Led Group                            | Thurs    | The Balsam Centre, Wincanton                       |
| Sexual Health Clinic - full clinic with all |          | Ansford School, Castle Cary, Ansford               |
| services provided                           |          | ,, ,, ,, , ,, , , ,, , , ,, , ,, , ,, , ,, ,, ,, , |
| Baby Signing                                | Mon      | Ashlands, Crewkerne                                |
| Crocodile Rock                              | Mon      | Ashlands, Crewkerne                                |
| Post Natal Group                            | Mon      | Ashlands , Crewkerne                               |
| Childminder Support Group                   | Tues     | Ashlands , Crewkerne                               |
| Baby Clinic                                 | Tues     | Ashlands , Crewkerne                               |
| Child Development Reviews                   | Thurs    | Ashlands , Crewkerne                               |
| Child Development Reviews                   | Fri      | Ashlands , Crewkerne                               |
| Midwife Drop-In                             | Fri      | Ashlands , Crewkerne                               |
| Baby Massage                                | Fri      | Ashlands , Crewkerne                               |
| Healthy Child Clinic                        | Wed      | Chard Baptist Church, Chard                        |
| Little Explorers Playgroup                  | Fri      | Court Room Ilchester Town Hall, Ilchester          |
| Childminder Support Group                   | Wed      | Greenfylde School, Ilminster                       |
| Baby Clinic Breastfeeding Drop In           | Thurs    | Greenfylde School, Ilminster                       |
| Healthy Child Clinic                        | Wed      | Hamdon Medical Centre, Stoke Sub Hamdon            |
| Mini Music                                  | Fri      | Holy Trinity Church, Yeovil                        |
| Sexual Health Clinic - some services, par-  |          | Holyrood Academy, Chard                            |
| ent opt-out for enhanced sexual health      |          |                                                    |
| services                                    | <u> </u> |                                                    |
| Sexual Health Clinic - full clinic with all |          | Huish Episcopi Academy, Huish Episcopi,            |
| services provided                           | le:      | Langport                                           |
| Buggy Walk                                  | Fri      | Ilchester Primary School, Ilchester                |
| Baby Clinic                                 | Wed      | Ilchester Primary School Community Room, Ilchester |
| Post Natal Group                            | Wed      | Ilchester Primary School Community Room, Ilchester |
| Sexual Health Clinic - full clinic with all |          | King Arthur's Community School, , Wincanton        |
| services provided                           |          |                                                    |
| Stay, Play and Learn                        | Fri      | Martock School, Martock                            |
| Healthy Child Clinic                        | Thurs    | Methodist Church, Somerton                         |
| Preston Road Toddler Group                  | Fri      | Preston Road Methodist Church, Yeovil              |
| Sexual Health Clinic - C Card only          |          | Preston School, Yeovil                             |

| Messy Church                                | Sat   | St Peters Hall, Yeovil                 |
|---------------------------------------------|-------|----------------------------------------|
| Sexual Health Clinic - full clinic with all |       | Stanchester Academy, Stoke Sub Hamdon  |
| services provided                           |       |                                        |
| Chill n Spill                               | Fri   | Tall Trees Community Centre, Ilchester |
| Well Baby Clinic                            | Tues  | The Levels , Langport                  |
| Post Natal Group                            | Thurs | The Levels , Langport                  |
| Childminder Support Group                   | Fri   | The Levels , Langport                  |
| Ante-Natal Clinic                           | Fri   | The Levels , Langport                  |
| Sexual Health Clinic - full clinic with all |       | Wadham School, Crewkerne               |
| services provided                           |       |                                        |
| Sexual Health Clinic - full clinic with all |       | Westfield Academy, Yeovil              |
| services provided                           |       |                                        |
| Healthy Child Clinic                        | Tues  | Wyndham Park Community House, Yeovil   |
| Poppins Pre School                          | Fri   | Yeovil Community Church, Yeovil        |