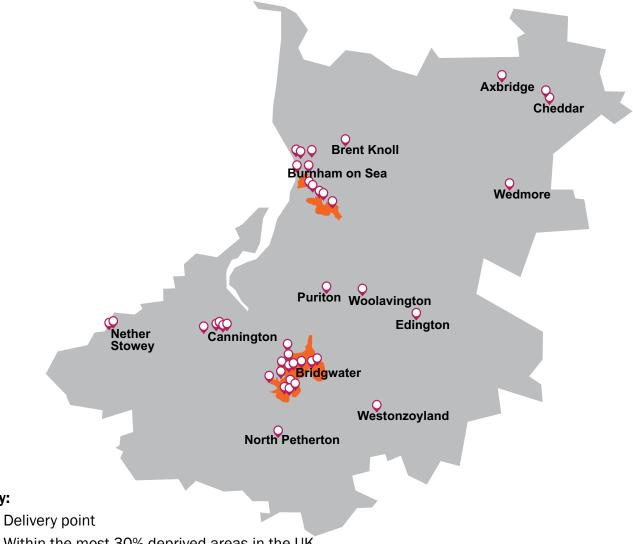

## **Sedgemoor**

Key:

Opelivery point

Within the most 30% deprived areas in the UK

- Nurseries and childminding this can be found at: https://www.somersetchoices.org.uk/family/information-and-advice/childcare/
- · School-based services
- Parenting programmes which are run on an ad-hoc basis
- Joint activities with the Library Service

| Groups                      | Day      | Delivery Points                          |
|-----------------------------|----------|------------------------------------------|
| Childminder Drop In         | 3rd Mon  | Sydenham Children's Centre, Bridgwater   |
| Rising Stars                | Last Mon | Sydenham Children's Centre, Bridgwater   |
| Baby Loss Group - Mel Scott | Mon      | Sydenham Children's Centre, Bridgwater   |
| Healthy Child Clinic        | Tues     | Sydenham Children's Centre, Bridgwater   |
| Bumps and Babes             | Thur     | Sydenham Children's Centre, Bridgwater   |
| Stay Play and Learn         | Fri      | Sydenham Children's Centre, Bridgwater   |
| Stay Play and Learn         | Tues     | Highbridge Children's Centre, Highbridge |
| Bumps & Babes               | Tues     | Highbridge Children's Centre, Highbridge |
| PEEP (0-12 months)          | Tues     | Highbridge Children's Centre, Highbridge |
| PEEP (12-24 months)         | Tues     | Highbridge Children's Centre, Highbridge |
| Baby Oasis                  | Thur     | Highbridge Children's Centre, Highbridge |

| Continence Clinic                                             | Thur   | Highbridge Children's Centre, Highbridge                                               |
|---------------------------------------------------------------|--------|----------------------------------------------------------------------------------------|
| Youth Club                                                    | Thur   | Highbridge Children's Centre, Highbridge                                               |
| Young Parents                                                 | Mon    | Victoria Park Community Centre, Bridgwater                                             |
| Baby Oasis                                                    | Tues   | Victoria Park Community Centre, Bridgwater  Victoria Park Community Centre, Bridgwater |
| Digital Link ICT classes                                      | Tues   | Victoria Park Community Centre, Bridgwater                                             |
| Healthy Child Clinic                                          | Thur   | Victoria Park Community Centre, Bridgwater  Victoria Park Community Centre, Bridgwater |
| Disco Duck (pre school dance class)                           | Thur   | Victoria Park Community Centre, Bridgwater  Victoria Park Community Centre, Bridgwater |
| Healthy Child Clinic                                          | Mon    | Axbridge Medical Centre, Axbridge                                                      |
| Parent & Toddler                                              |        |                                                                                        |
|                                                               | Wed    | Baptist Church Hall, Burnham On Sea                                                    |
| Brent Knoll Toddlers                                          | Tues   | Brent Knoll Methodist Church, Brent Knoll                                              |
| Speckled Lambs                                                | Tues   | Bridgwater Arts Centre, Bridgwater                                                     |
| Sexual Health Clinic - full clinic with all                   |        | Bridgwater College Academy, Bridgwater                                                 |
| services provided                                             | -      | Drives are Assidence Dridge veter                                                      |
| Sexual Health Clinic - full clinic with all services provided |        | Brymore Academy, Bridgwater                                                            |
| Buggy Boot Camp                                               | Tues   | Burnham Scout Group, Burnham on Sea                                                    |
|                                                               | Thur   | Burnham Scout Group, Burnham on Sea                                                    |
| Buggy Boot Camp Toddler Group                                 | +      | ·                                                                                      |
| <u>'</u>                                                      | Mon    | Cannington Church, Cannington                                                          |
| Healthy Child Clinic                                          | Wed    | Cannington Medical Centre, Cannington                                                  |
| Cannington Babes & Tots                                       | Tues   | Cannington Village Hall, Cannington                                                    |
| Sexual Health Clinic - full clinic with all                   |        | Chilton Trinity School, Bridgwater                                                     |
| services provided                                             | Mais   | Dougastit Wastersons Trading Fatata Duraham                                            |
| Baby Ballet                                                   | Mon    | Dancefit, Westmans Trading Estate, Burnham on Sea                                      |
| Boogie Babies                                                 | Tues   | Dancefit, Westmans Trading Estate, Burnham                                             |
| boogle bables                                                 | lues   | on Sea                                                                                 |
| Boogie Boppers                                                | Tues   | Dancefit, Westmans Trading Estate, Burnham                                             |
| Boogle Boppers                                                | 1400   | on Sea                                                                                 |
| Boogie Boppers                                                | Wed    | Dancefit, Westmans Trading Estate, Burnham                                             |
|                                                               |        | on Sea                                                                                 |
| Healthy Child Clinic                                          | Wed    | Edington Surgery, Edington                                                             |
| Childminder Drop In                                           | Mon    | Hamp Infants School, Bridgwater                                                        |
| Sexual Health Clinic - full clinic with all                   |        | Haygrove School, Bridgwater                                                            |
| services provided                                             |        |                                                                                        |
| Holy Trinity Toddlers                                         | Mon    | Holy Trinity Church, Hamp, Bridgwater                                                  |
| Hamp Toddler Group                                            | Mon    | Holy Trinity Church, Hamp, Bridgwater                                                  |
| Moo Music                                                     | Mon    | Holy Trinity Church, Hamp, Bridgwater                                                  |
| Holy Trinity Toddlers                                         | Wed    | Holy Trinity Church, Hamp, Bridgwater                                                  |
| Digital Link ICT classes                                      | Wed    | Kingsdown Pavilion, Bridgwater                                                         |
| Music With Mummy                                              | Mon    | Kingsdown Pavillion, Bridgwater                                                        |
| Jolly Babies                                                  | Mon    | Kingsdown Pavillion, Bridgwater                                                        |
| Recreational Gymnastics Club                                  | Tues   | Monarchs Gym, Burnham on Sea                                                           |
| Gym Tots                                                      | Mon    | Monarchs Gym, Highbridge                                                               |
| Gymnastics Club                                               | Mon    | Monarchs Gym, Highbridge                                                               |
| Gym Tots                                                      | Thur   | Monarchs Gym, Highbridge                                                               |
| dynn iots                                                     | Tillul | I Monarchs Gym, Highbridge                                                             |

| Pre-School Gymnastics                                         | Thur | Monarchs Gym, Highbridge                                                                    |
|---------------------------------------------------------------|------|---------------------------------------------------------------------------------------------|
| Job Club                                                      | Thur | Moorland Hall, Highbridge                                                                   |
| Healthy Child Clinic                                          | 1    | Nether Stowey Centre, Nether Stowey                                                         |
| Nether Stowey Toddlers                                        | Tues | Nether Stowey Village Hall, Nether Stowey                                                   |
| Nother Stowey Toddlers                                        | Tues | Nether Stowey Village Hall, Nether Stowey                                                   |
| Healthy Child Clinic                                          | Tues | North Petherton Community Centre, North Petherton                                           |
| Wobbly Walkers Toddler                                        | Thur | North Petherton Community Centre, North Petherton                                           |
| Healthy Child Clinic                                          |      | Puriton Sports Hall, Puriton                                                                |
| Sexual Health Clinic - full clinic with all services provided |      | Robert Blake Science College, Bridgwater                                                    |
| Splat Messy Play                                              | Tues | Sea Cadet Hall, Bridgwater                                                                  |
| Splat Messy Play                                              | Wed  | Sea Cadet Hall, Bridgwater                                                                  |
| Digital Link ICT classes                                      | Wed  | Sedgemoor Citizens Advice Bureau, Bridgwater                                                |
| Counselling                                                   | Thur | Somewhere House, Burnham on Sea                                                             |
| Job Club                                                      | Wed  | Sunny Side Up Café, Hamp, Bridgwater                                                        |
| Music With Mummy                                              | Tues | The Avenue Tennis Club, Burnham on Sea                                                      |
| Three, Four Time                                              | Tues | The Avenue Tennis Club, Burnham on Sea                                                      |
| Jolly Babies                                                  | Tues | The Avenue Tennis Club, Burnham on Sea                                                      |
| Music With Mummy                                              | Tues | The Avenue Tennis Club, Burnham on Sea                                                      |
| Music With Mummy                                              | Wed  | The Avenue Tennis Club, Burnham on Sea                                                      |
| Three, Four Time                                              | Wed  | The Avenue Tennis Club, Burnham on Sea                                                      |
| Jolly Babies                                                  | Wed  | The Avenue Tennis Club, Burnham on Sea                                                      |
| Music With Mummy                                              | Thur | The Avenue Tennis Club, Burnham on Sea                                                      |
| Jolly Babies                                                  | Thur | The Avenue Tennis Club, Burnham on Sea                                                      |
| Healthy Child Clinic                                          | Thur | The Bay Club, Burnham on Sea                                                                |
| Sexual Health Clinic - full clinic with all services provided |      | The King Alfred School, Highbridge                                                          |
| Sexual Health Clinic - full clinic with all services provided |      | The Kings of Wessex Academy, Cheddar (In negotiation to commence January 2018 all services) |
| Baby Oasis                                                    | Mon  | The Valley Centre, Cheddar                                                                  |
| Healthy Child Clinic                                          | Wed  | The Valley Centre, Cheddar                                                                  |
| Baby Café                                                     | Mon  | United Reform Church, Cannington                                                            |
| Healthy Child Clinic                                          | Tues | Wedmore Medical Centre, Wedmore                                                             |
| Westfield Toddlers                                            | Mon  | Westfield United Reformed Church, Bridgwater                                                |
| Childminder Drop In                                           | Tues | Westfield United Reformed Church, Bridgwater                                                |
| Westfield Toddlers                                            | Wed  | Westfield United Reformed Church, Bridgwater                                                |
| Healthy Child Clinic                                          | Wed  | Woolavington Medical Centre, Woolavington                                                   |
| Healthy Child Clinic                                          | Wed  | YMCA, Hamp, Bridgwater                                                                      |
| Healthy Child Clinic                                          |      | Young Farmers Hall, Westonzoyland                                                           |